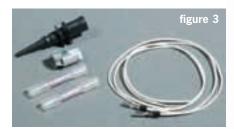

Install the new sensor and any shielding, ductwork and wiring (fig. 3). When replacing the sensor, shields/ducts and wiring plugs, if the proper assembly procedure is not obvious, consult the appropriate Bentley manual.