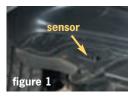

The first step in trying to fix an incorrect temperature reading is to find the external temp sensor and inspect it, (or not find it and confirm that it is missing). External air temperature sensors are mounted at the front of the vehicle so they won't be affected by heat from the engine and other systems. Figure 1 shows a sensor mounted in the right splash panel, just under the bumper. (Other common mounting locations are described below.) While a forward mounting position helps with accuracy, it also makes sensors vulnerable to damage. Road debris and parking curbs are common culprits. Follow along as we inspect the sensor on a 7 series 95 thru 01:

1. Locate the sensor or, in the case of a missing sensor, the sensor's mounting position. If you have one of the models with the sensor in the splash panel, under the corner of the

bumper, you may find that the splash panel is either fully or partially torn away and must be replaced (fig. 1).