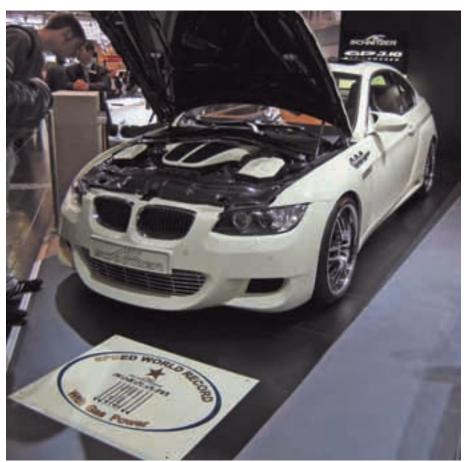

## <u>fastimes</u> lable of contents

| Eight new products for '08          | 1   |
|-------------------------------------|-----|
| .ED interior light upgrade          | 1   |
| DIY: External temperature sensor    | 2   |
| Protect-A-Mat floor mats            | 2   |
| Ask Bavarian Otto                   | 3   |
| Bavarian Profile: Drew Livengood    | 3   |
| Utimate maintenance chart           | 4-5 |
| AC Schnitzer shines at Essen        | 6-7 |
| DIY: Installing LED interior lights | 7   |
| ehruary specials                    | 8   |