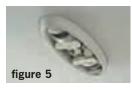

The first step in trying to fix an incorrect temperature reading is to find the external temp sensor and inspect it, (or not find it and confirm that it is missing). External air temperature sensors are mounted at the front of the vehicle so they won't be affected by heat from the engine and other systems. Figure 1 shows a sensor mounted in the right splash panel, just under the bumper. (Other common mounting locations are described below.) While a forward mounting position helps with accuracy, it also makes sensors vulnerable to damage. Road debris and parking curbs are common culprits. Follow along as we inspect the sensor on a 7 series 95 thru 01:

1. Locate the sensor or, in the case of a missing sensor, the sensor's mounting position. If you have one of the models with the sensor in the splash panel, under the corner of the

bumper, you may find that the splash panel is either fully or partially torn away and must be replaced (fig. 1).

2. Determine if the sensor is intact, properly

mounted and fully plugged into the wiring harness connector. If the sensor is unplugged or out of place, plug it in and mount it properly, then

check to see if it works. If all looks proper and you still do not have an accurate (or any) reading on the OBC, the sensor has likely failed and simply needs to be replaced (fig. 2). If the wiring harness plug is torn from the wires, we offer replacement plug kits for some vehicles.

Install the new sensor and any shielding, ductwork and wiring (fig. 3). When replacing the sensor, shields/ducts and wiring plugs, if the proper assembly procedure is not obvious, consult the appropriate Bentley manual.

#### Typical external air temperature sensor mounting locations:

Driver's side, under bumper, in valance panel or brake duct: 3 series thru 91, 5 series thru 88, 6 series thru 89, 7 series thru 87.

Passenger's side brake duct: 3 series 92 thru 98.

Splash panel under bumper: driver's side (vellow arrow) on 3 series 99 thru 05; passenger's side (red arrow) on 5 series 89 thru 03, 7 series 88 thru 01.

Inside lower center grill opening: 3 series 06 on, 5 series 04 on, 6 series 03 on, 7 series 02 on.