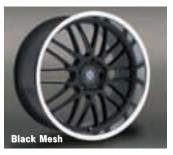

Four new wheels from Beyern. Our friends at Beyern have introduced the Baroque, a new 3-piece wheel available in silver, chrome and black. There's also a new black-spoked version of their popular Mesh wheel. Mesh, Five and Multi wheels are offered in 17", 18", 19" and 20" sizes. Baroque wheels are offered in 19", 20" and 22". Prices start at \$179.95 for the Mesh and \$649.95 for the Baroque.