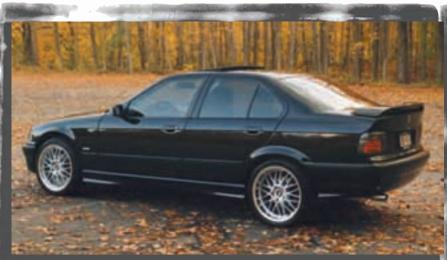

other money-saving specials, see the back of this newsletter...

Winner! 3 series 92 thru 98: Jaime Parrilla of New York and his 1997 318i. Upgrades and modifications include Beyern Mesh wheels (8.5x18 front; 9.5x18 rear), Kumho tires, 5mm wheel spacers, Power Flow intake kit, stainless steel Billy Boat performance exhaust, pre-painted M-style rear wing, clear parking lights and sidemarkers, smoke-tint taillights, Stealth silver bulbs, urethane headlight shields, M license plate frames, black emblem decals (hood, trunk and wheels), custom-fit plush floor mats and more.