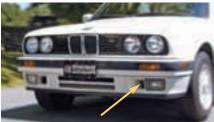

The first step in trying to fix an incorrect temperature reading is to find the external temp sensor and inspect it, (or not find it and confirm that it is missing). External air temperature sensors are mounted at the front of the vehicle so they won't be affected by heat from the engine and other systems. Figure 1 shows a sensor mounted in the right splash panel, just under the bumper. (Other common mounting locations are described below.) While a forward mounting position helps with accuracy, it also makes sensors vulnerable to damage. Road debris and parking curbs are common culprits. Follow along as we inspect the sensor on a 7 series 95 thru 01:

1. Locate the sensor or, in the case of a missing sensor, the sensor's mounting position. If you have one of the models with the sensor in the splash panel, under the corner of the

bumper, you may find that the splash panel is either fully or partially torn away and must be replaced (fig. 1).

Splash panel under bumper: driver's side (vellow arrow) on 3 series 99 thru 05; passenger's side (red arrow) on 5 series 89 thru 03, 7 series 88 thru 01.

Inside lower center grill opening: 3 series 06 on, 5 series 04 on, 6 series 03 on, 7 series 02 on.