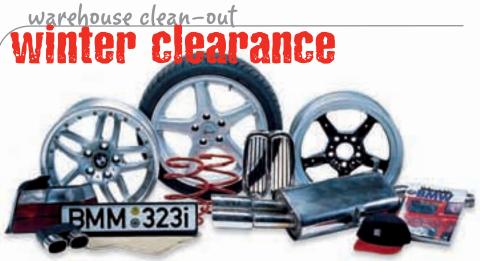

### Eight new BMW and MINI products for '08.

As part of our ongoing efforts to find new, high-quality products for your BMWs and MINIs, we attend many automotive shows around the world. Last fall we found a slew of new products that will be introduced in the spring catalog. Here are eight of them that are ready for prime-time right now:

Four new wheels from Beyern. Our friends at Beyern have introduced the Baroque, a new 3-piece wheel available in silver, chrome and black. There's also a new black-spoked version of their popular Mesh wheel. Mesh, Five and Multi wheels are offered in 17", 18", 19" and 20" sizes. Baroque wheels are offered in 19", 20" and 22". Prices start at \$179.95 for the Mesh and \$649.95 for the Baroque.