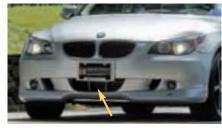

Splash panel under bumper: driver's side (vellow arrow) on 3 series 99 thru 05; passenger's side (red arrow) on 5 series 89 thru 03, 7 series 88 thru 01.

Inside lower center grill opening: 3 series 06 on, 5 series 04 on, 6 series 03 on, 7 series 02 on.