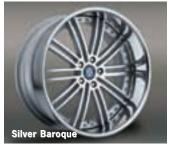

Four new wheels from Beyern. Our friends at Beyern have introduced the Baroque, a new 3-piece wheel available in silver, chrome and black. There's also a new black-spoked version of their popular Mesh wheel. Mesh, Five and Multi wheels are offered in 17", 18", 19" and 20" sizes. Baroque wheels are offered in 19", 20" and 22". Prices start at \$179.95 for the Mesh and \$649.95 for the Baroque.