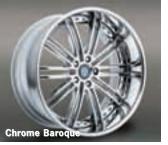

Four new wheels from Beyern. Our friends at Beyern have introduced the Baroque, a new 3-piece wheel available in silver, chrome and black. There's also a new black-spoked version of their popular Mesh wheel. Mesh, Five and Multi wheels are offered in 17", 18", 19" and 20" sizes. Baroque wheels are offered in 19", 20" and 22". Prices start at \$179.95 for the Mesh and \$649.95 for the Baroque.