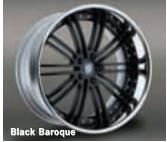

Four new wheels from Beyern. Our friends at Beyern have introduced the Baroque, a new 3-piece wheel available in silver, chrome and black. There's also a new black-spoked version of their popular Mesh wheel. Mesh, Five and Multi wheels are offered in 17", 18", 19" and 20" sizes. Baroque wheels are offered in 19", 20" and 22". Prices start at \$179.95 for the Mesh and \$649.95 for the Baroque.