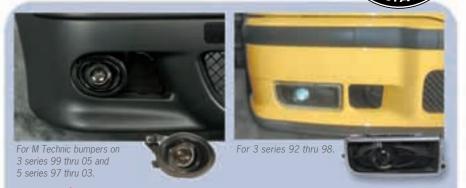

#### Typical external air temperature sensor mounting locations:

Driver's side, under bumper, in valance panel or brake duct: 3 series thru 91, 5 series thru 88, 6 series thru 89, 7 series thru 87.

Passenger's side brake duct: 3 series 92 thru 98.

Splash panel under bumper: driver's side (vellow arrow) on 3 series 99 thru 05; passenger's side (red arrow) on 5 series 89 thru 03, 7 series 88 thru 01.

Inside lower center grill opening: 3 series 06 on, 5 series 04 on, 6 series 03 on, 7 series 02 on.