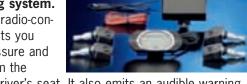

Hella TC-400 tire pressure monitoring system.

This fully-active, radio-controlled system lets you monitor tire pressure and temperature from the

comfort of the driver's seat. It also emits an audible warning if the tire pressure drops rapidly. \$299.95. (If you order a Hella TC-400 with one of our wheel/tire packages, we'll install the sensors on your wheels for free.)