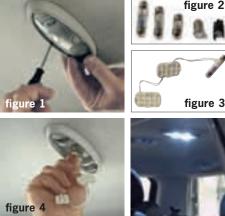

### A bright idea: upgrade to LED interior lights!

Left and right lights have stock BMW bulbs; middle light has a brighter, whiter LED panel. What a difference! And the installation took just a few minutes.

Most interior bulbs give off a yellowish light that is dim and unattractive. Our LED upgrade kits are brighter and whiter, plus they retrofit easily into most BMW and MINI light housings. The installation is an easy DIY (do it yourself) procedure. How easy? See page 7...