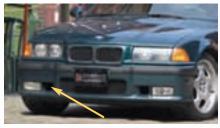

The first step in trying to fix an incorrect temperature reading is to find the external temp sensor and inspect it, (or not find it and confirm that it is missing). External air temperature sensors are mounted at the front of the vehicle so they won't be affected by heat from the engine and other systems. Figure 1 shows a sensor mounted in the right splash panel, just under the bumper. (Other common mounting locations are described below.) While a forward mounting position helps with accuracy, it also makes sensors vulnerable to damage. Road debris and parking curbs are common culprits. Follow along as we inspect the sensor on a 7 series 95 thru 01:

2. Determine if the sensor is intact, properly

mounted and fully plugged into the wiring harness connector. If the sensor is unplugged or out of place, plug it in and mount it properly, then

check to see if it works. If all looks proper and you still do not have an accurate (or any) reading on the OBC, the sensor has likely failed and simply needs to be replaced (fig. 2). If the wiring harness plug is torn from the wires, we offer replacement plug kits for some vehicles.

Splash panel under bumper: driver's side (vellow arrow) on 3 series 99 thru 05; passenger's side (red arrow) on 5 series 89 thru 03, 7 series 88 thru 01.

Inside lower center grill opening: 3 series 06 on, 5 series 04 on, 6 series 03 on, 7 series 02 on.