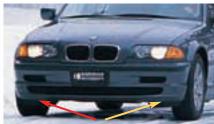

Splash panel under bumper: driver's side (vellow arrow) on 3 series 99 thru 05; passenger's side (red arrow) on 5 series 89 thru 03, 7 series 88 thru 01.

Inside lower center grill opening: 3 series 06 on, 5 series 04 on, 6 series 03 on, 7 series 02 on.