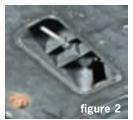

2. Determine if the sensor is intact, properly

mounted and fully plugged into the wiring harness connector. If the sensor is unplugged or out of place, plug it in and mount it properly, then

check to see if it works. If all looks proper and you still do not have an accurate (or any) reading on the OBC, the sensor has likely failed and simply needs to be replaced (fig. 2). If the wiring harness plug is torn from the wires, we offer replacement plug kits for some vehicles.